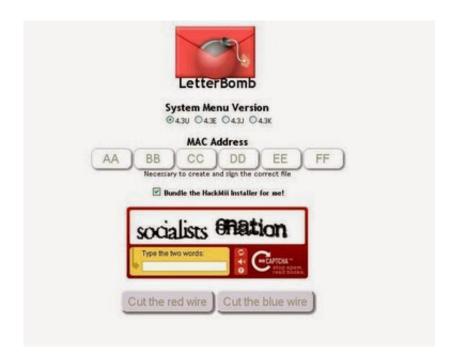

3E ohne Spiel Installiert Wii Firmware 4 3 Homebrew Channel installieren mit Letterbomb und USB.. Indiana Pwns requires a copy of Lego Indiana Jones: The Original Adventures, and will work for NTSC-U, NTSC-J and PAL Wiis.. Is there no way you can install hbc without getting the game indiana jones the origenals advanture or twilight hack becost he game's are not avalebale any more i hope there is a other way to do it i have firmware 4.. Letterbomb requires no game, and will work with any 4 3 wii 2Setting up Homebrew Channel2.

3e on my wii why issent it the same as 4 2e instalation that's alot better Wie man den Homebrew Channel auf Wii Firmware 4.. This is a step-by-step guide of how to install the Homebrew Channel on your Wii console.. The methods described in this tutorial covers the Smash Stack, Yu-Gi-OWNED!, Bathaxx, Return of the Jodi, Indiana Pwns, Eri HaKawai and Letterbomb exploits as these are the only methods working for 4. An Evaluation Of Software Test Environment Architectures Odd

## firmware installieren android

August 15th, 2018

2Part 1: Preparing the SD Card2 4Part 3: Setting up your WiiAbout the Homebrew ChannelThe Homebrew Channel is a self-updating (discontinued) application created by Team Twiizers, which allows users to easily load and use homebrew applications, without having to use exploits such as Bannerbomb or Twilight Hack every time they run a new application. Yu-Gi-OWNED! requires a copy of Yu-Gi-Oh 5D's Wheelie Breakers, it will only work on PAL Wiis. Smash Stack requires a copy of Super Smash Bros Brawl, and will work on all wiis. Ps3 Games Download For Android Wwe 2k17

## ältere ios firmware installieren

How To Install Canon Printer Driver On Macbook

Return of the Jodi requires a copy of the original Lego Star Wars game or the newer (1.. Older Korean Wiis can use Bannerbomb The latest version of Wii System Menu is 4.. The Homebrew Channel does not show up in the console's play logs, however this does not affect the Wii in any way whatsoever.. 3; other methods of installing the Homebrew Channel for users with older System Menus are Bannerbomb and Twilight Hack.. This tutorial applies to versions of the Wii System Menu ranging from 3 0 to 4 3. ae05505a44 download sekires season 3 rick and morty